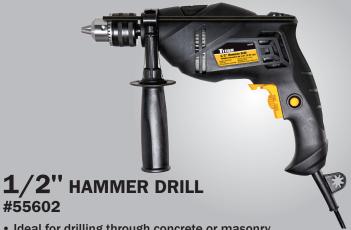

### **DRIVE TOOLS**

- · Ideal for drilling through concrete or masonry
- Impact selector switch allows for use in traditional drilling applications
- 120V no load speed of 3,000 RPM

- · Can be used for cutting, carving, sanding, polishing & many other applications
- Includes 40 of the most popular accessories
- 120V 8,000-35,000 RPM