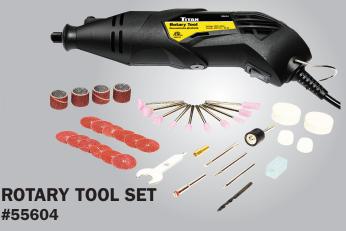

### **DRIVE TOOLS**

- · Ideal for drilling through concrete or masonry
- Impact selector switch allows for use in traditional drilling applications
- 120V no load speed of 3,000 RPM

- · Can be used for cutting, carving, sanding, polishing & many other applications
- Includes 40 of the most popular accessories
- 120V 8,000-35,000 RPM