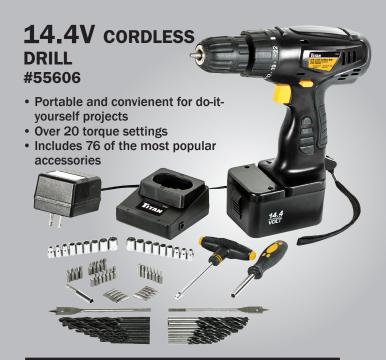

#### **REPLACEMENT ACCESSORIES FOR 55606**

#55697 14.4C Ni-CD Rechargeable Battery #55698 18V Ni-CD Charging Dock & Adapter