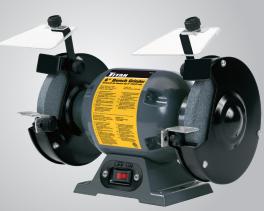

## **6" BENCH GRINDER** #55683

- · Includes coarse & medium grinding wheels
- · Adjustable tool rests
- · Spark deflectors
- · Base drilled for mounting
- · Rubber feet isolate vibration
- Full articulated adjustable eye shields