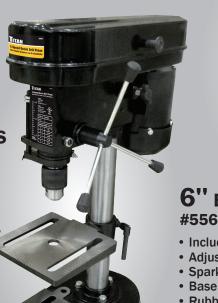

### **BENCHTOP TOOLS**

- 1/2" chuck capacity is ideal for bits and sanding drums
- Allows drilling in wood, plastic and metal with accuracy, speed, and ease-of-use
- 1/3 HP motor provides plenty of power for garage or shop projects
- · Adjustable tilting table