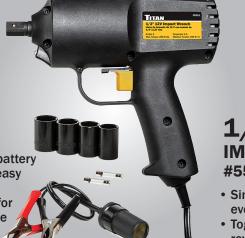

# **12V** IMPACT WRENCH SET #55601

- Connects directly to car battery terminals for quick and easy set-up
- Great to keep in the car for flat tires or other roadside emergencies
- Built-in LED light
- Delivers 280 foot-pounds of torque
- Includes 4 socket sizes