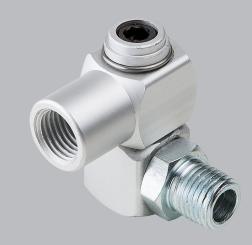

## 360° Swivel Connector #19444

- Swivels 360° in both directions
- Reduces stress at hose connection points
- Works with 1/4" NPT fittings & quick connect adapters