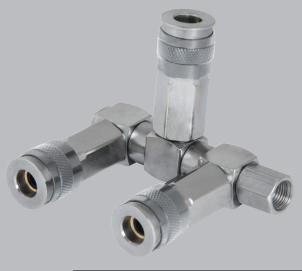

# 3-Way Swivel Splitter #19446

- Working Pressure: 250 PSI
- Divides (1) 1/4" line into (3) outputs
- Allows connection of multiple tools at one single air compressor
- 360° swivel feature protects hose by reducing kinking