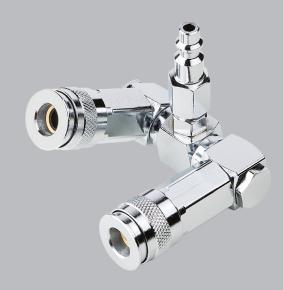

## 2-Way Swivel Splitter #19445

- Splits (1) 1/4" air line into (2) 1/4" outputs
- Allows connection of (2) tools to a single outlet
- 360° Swivel feature reduces kinks in hose