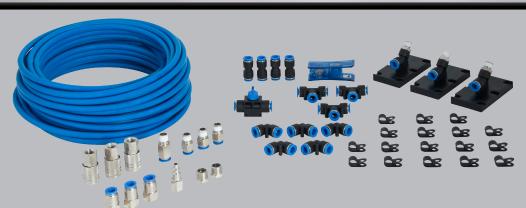

## **49pc Air Line Kit** #19340

- · For home garages and shops
- · Complete system for up to 3 workstations

#### Set includes:

- (1) 3/8" 60ft nylon hose
- (1) Tubing cutter
- (1) Shut-off valve
- (1) Check valve
- (2) Bushing,3/8" MNPT x 1/4" FNPT hexagonal fitting, brass made
- (16) Clamps with black plastic hook
- (3) Combo coupler
- (6) Elbow
- (3) Female fitting
- (3) Male fitting
- (3) Wall outlet
- (3) Tee
- (4) Union