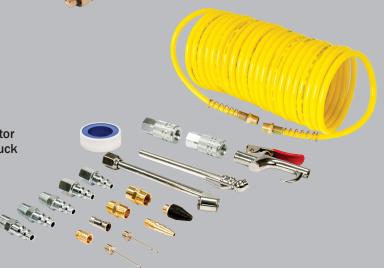

### **20pc Air Accessory Kit** #19443

#### Set includes:

- (1) 1/4" Female Connector
- (2) 1/4" Female Quick-Connect Plug
- (3) 1/" Male Quick-Connect Plug
- (2) Needles
- (1) Tapered Blow Gun Nozzle
- (1) Thread Seal Tape
- (2) 1/4" Female Universal Quick-**Connect Coupler**
- (1) Blow Gun Safety Nozzle

- (1) Blow Gun Adapter
- (1) Blow Gun Nozzle
- (1) 1/4" Male Connector
- (1) Dual Head Tire Chuck
- (1) Tire Gauge
- (1) 1/4" x 25ft Polyethylene Air Hose
- (1) Blow Gun