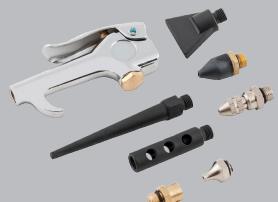

### **8pc Blow Gun Kit** #19436

#### Set includes:

- (1) Blow Gun
- (1) Adjustable Tip
- (1) Rubber Tip
- (1) Nylon Tip
- (1) Air Screen Tip (1) Safety Booster Tip
- (1) Brass Tip
- (1) Safety Tip

- · Convenient sets with multiple attachments
- · Can be used in many applications